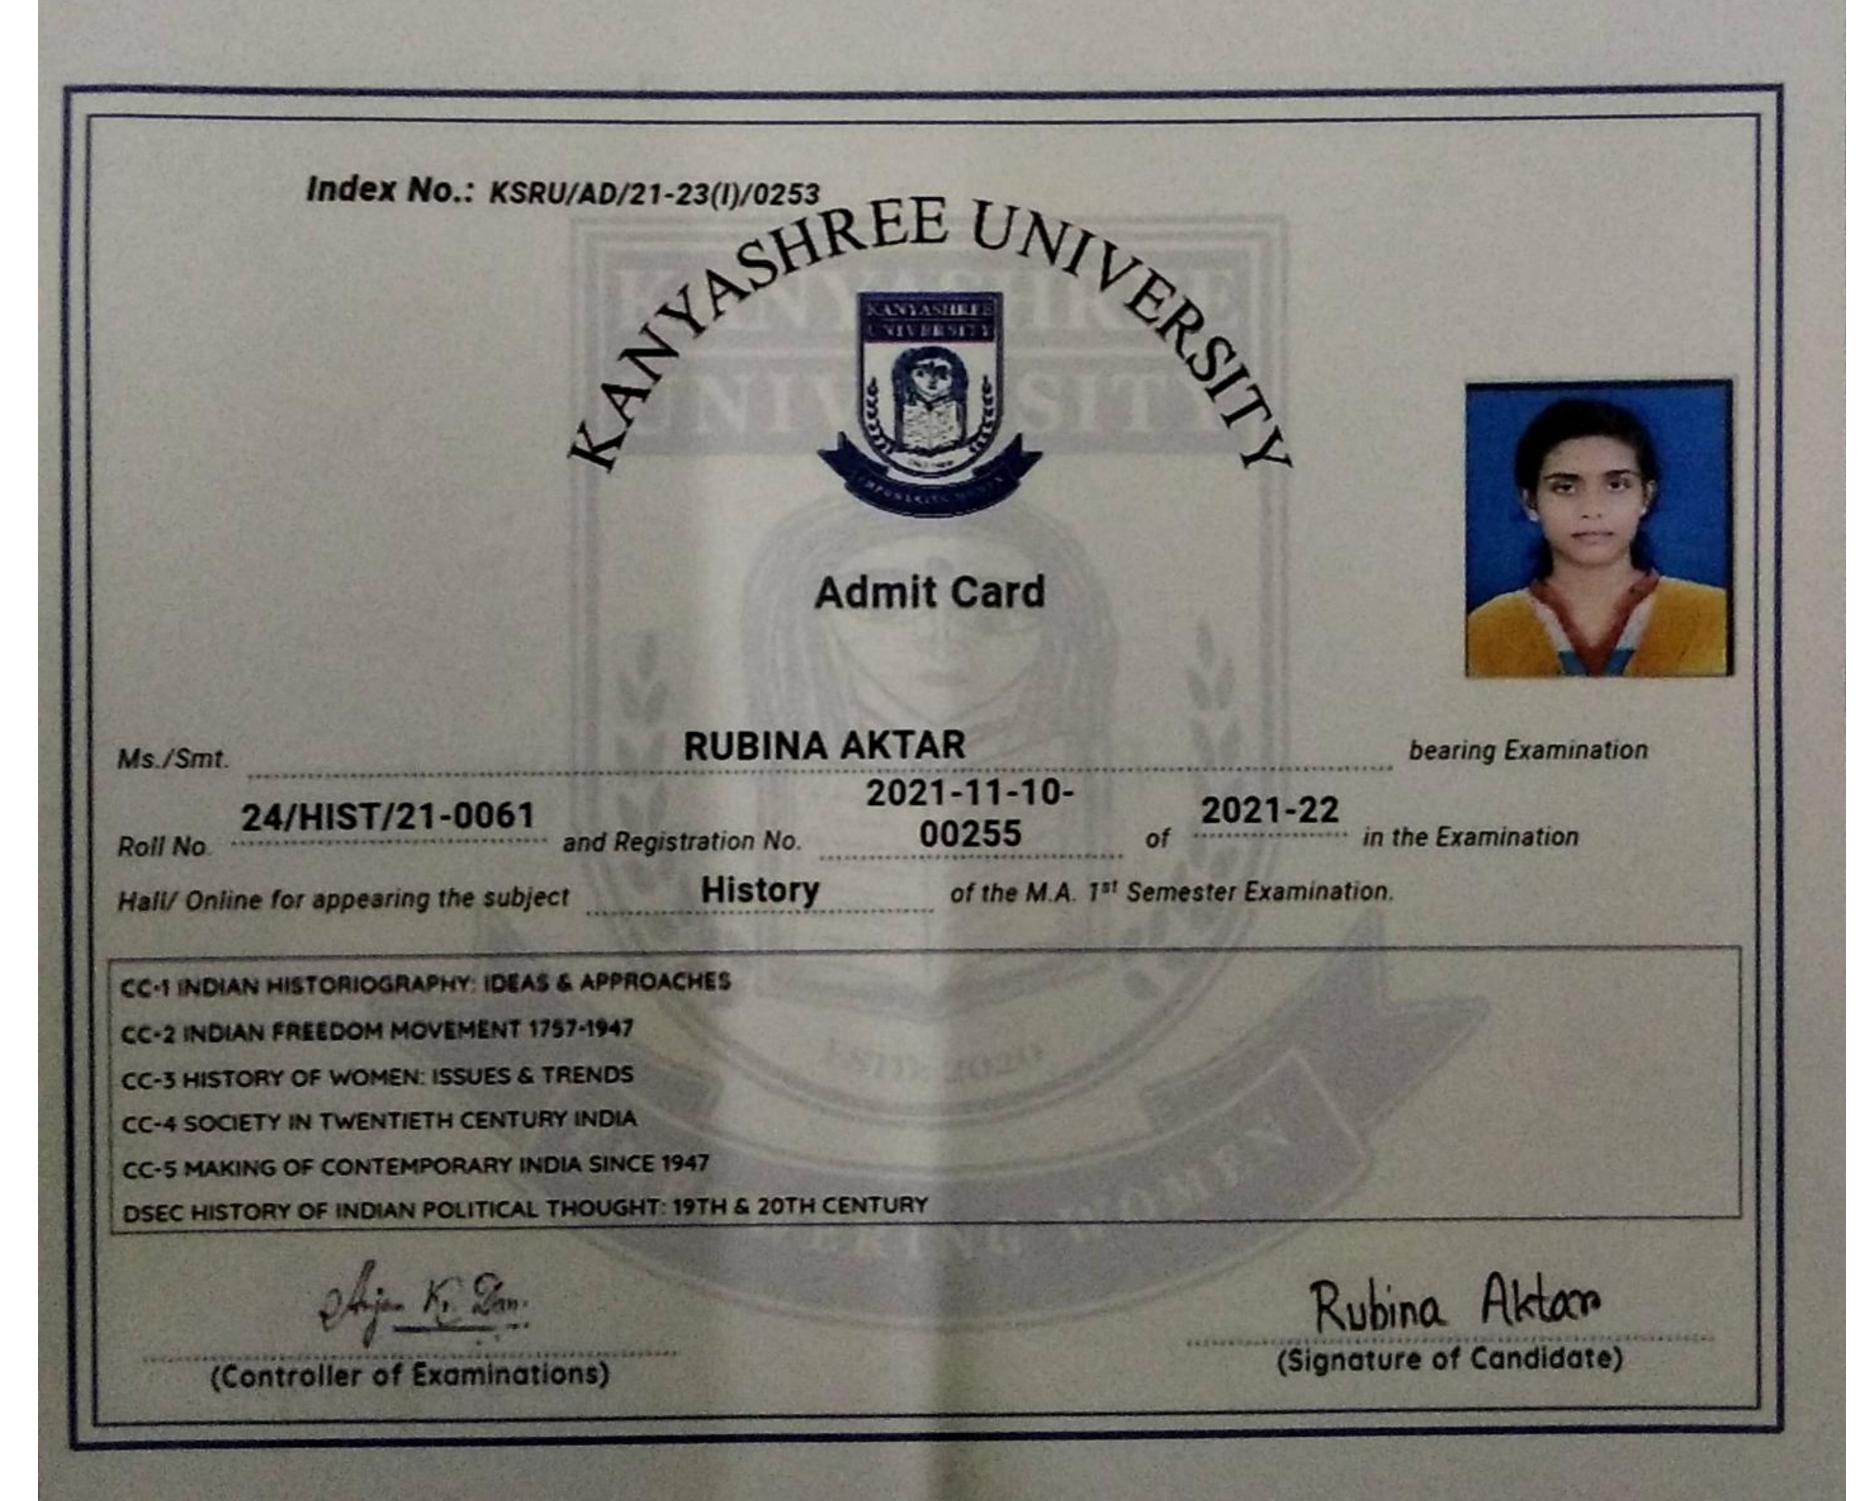

| 1200                                  |
| LIBRARY FEES               | 300                                   |
| DEVELOPMENT FEES           | 200                                   |
| STUDENT ACTIVITY FEES      | 100                                   |
| EXAMINATION FEES           | 500                                   |
| Transaction charge         | 0.00                                  |
| Total Amount (In Figures)  | 4,600.00                              |
| Total Amount (In Words)    | Rupees Four Thousand Six Hundred Only |
| Remarks                    | FOR ADMISSION PG                      |
|                            |                                       |

Registrary Kanyashree University

Kanyashye University

PLEASE VERIFY STUDENT ID AND NAME BEFORE PAYMENT





### **GRADE CARD**

# B.A. HONOURS 6th SEMESTER EXAMINATION 2021 ( $C\ B\ C\ S$ )

The Following is the statement of grade obtained by SUBHANKAR GHOSH

Roll. 3116121 No. 180468 Registration No. 018554 Session: 2018-2019 of B.A. HONOURS 6th SEMESTER EXAMINATION 2021 in History, held in August, 2021.

|                |                          |                                                                    |       | MA      | RKS  | DETA  | LS  |      |                 |                |        |        | m nicenie       |
|----------------|--------------------------|--------------------------------------------------------------------|-------|---------|------|-------|-----|------|-----------------|----------------|--------|--------|-----------------|
| COURSE<br>CODE | TYPE OF COUR