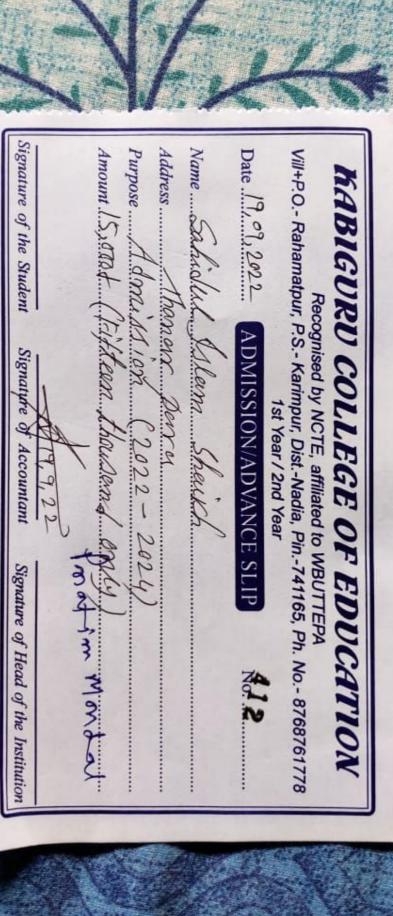

| )         |         |

F.M - Full Marks / M.O - Marks Obtained

Th - Theoretical / Pr = Practical

Date of Publication of Result: 26.08.2021



[2828]

VIDE REVERSE

Samulati,

NOTE: THIS ADMIT CARD HAS BEEN ISSUED SUBJECT TO RULE 23 PRINTED ON THE REVERSE IMPORTANT: CANDIDATES ARE REQUESTED TO READ THE RULES PRINTED ON THE REVERSE CAREFULLY BEFORE COMMENCEMENT OF THE EXAMINATION

## UNIVERSITY OF KALYANI



#### **ADMIT**



Head MASTER OF LIBRARY AND INFORMATION SCIENCE SECOND SEMESTER EXPLINATION 2023 Information Science University of Kalyani Kalyani-741235, W.B.

NAME:

TARIF AHMED

Male

SON/DAUGHTER OF:

KIBRIA MONDAL

ROLL:

95/LIS NO.210025

**REGISTRATION NO.:** 

018421 of 2018 - 2019

COLLEGE/UNIVERSITY: DEPT. OF LIBRARY AND INFORMATION SCIENCE, KU

Bimalendu Poiswas





Shot on vivo Z1Pro Vivo Al camera



#### GRADE CARD

B.A. HONOURS 6th SEMESTER EXAMINATION 2022 (CBCS)

The Following is the statement of grade obtained by SAHIDUL ISLAM SHAIKH

Roll. 3116121 No. 1920024 Registration No. 018497 Session: 2019-2020 of B.A. HONOURS 6th SEMESTER EXAMINATION 2022 in History, held in June, 2022.

|          |                     |                                                                    |       | MA     | RKSI | DETAI  | LS          |    |                 |       |        |        |                 |
|----------|---------------------|--------------------------------------------------------------------|-------|--------|------|--------|-------------|----|-----------------|-------|--------|--------|-----------------|
| COLEST   | COURSE<br>(Th./Pt.)