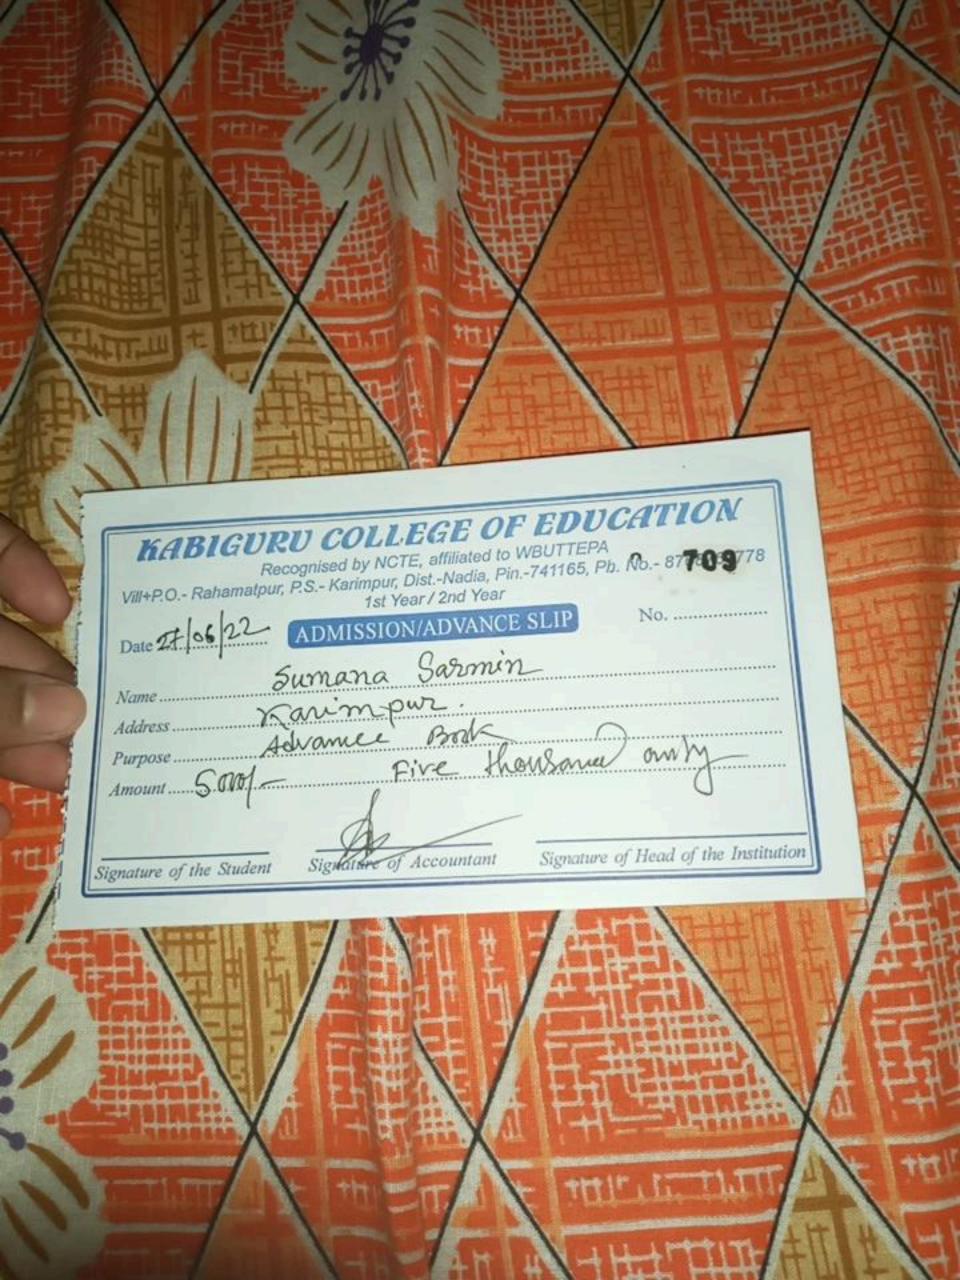

|         |        |                           | 1120     |                  |       |                  |          | 07.00             |           |         |  |  |

F.M - Full Marks / M.O. - Marks Obtained

Th - Theoretical | Pr. = Practical

Date of Publication of Result 26.08.2021

11271 [ VIDE REVERSE ]

Tundet: Dy. Controller of Examinations

01892021/17029