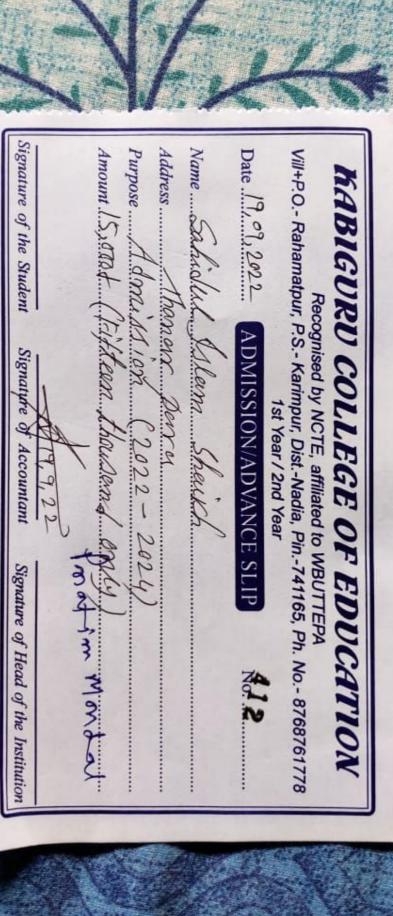

|

F M - Full Marks / M.O. - Marks Obtained

Th. - Theoretical / Pr. = Practical

Date of Publication of Result: 14.07.2022



Binalendu Biswas Controller of Examinations





#### Ramakrishna Mission Vivekananda Centenary College

Payment Receipt Transaction Reference: pay\_KAYN51icFq4CMw

This is a payment receipt for your transaction on PG 1st Sem. Enrollment Fee 2022

AMOUNT PAID ₹ 18,500.00

ISSUED TO

tohiruddinsardar@gmail.com +918537840925 PAID ON

27 Aug 2022

|                  | Amount Paid |     | ₹ 18,500.00 |  |
|------------------|-------------|-----|-------------|--|
|                  | Total       |     | ₹ 18,500.00 |  |
| Exam Fees Amount | ₹ 18,500.00 | 1   | ₹ 18,500.00 |  |
| DESCRIPTION      | UNIT PRICE  | QTY | AMOUNT      |  |

Your payment is successful.





Shot on vivo Z1Pro Vivo Al camera



#### GRADE CARD

B.A. HONOURS 6th SEMESTER EXAMINATION 2022 (CBCS)

The Following is the statement of grade obtained by SAHIDUL ISLAM SHAIKH

Roll. 3116121 No. 1920024 Registration No. 018497 Session: 2019-2020 of B.A. HONOURS 6th SEMESTER EXAMINATION 2022 in History, held in June, 2022.

|                         |             |                                                                    |    | MA            | RKSI | DETAI  | LS   |                 |             |        |        |                  |      |
|-------------------------|-------------|--------------------------------------------------------------------|----|---------------|------|--------|------|-----------------|-------------|--------|--------|------------------|------|
| COURS